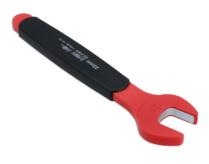

## **Insulated Open Ended Spanner 23mm**

A fully insulated 23mm open end spanner for use on modern hybrid and electric vehicles, suitable for live working up to 1000V AC/ 1500V DC. Both GS and VDE certificated, and manufactured according to the IEC60900 standard for safe use in a high voltage environment.

## **Additional Information**

- Size: 23mm; length: 226mm.
- Safe operator use for live voltages up to 1000V AC / 1500V DC.
- VDE certified. IEC60900:2018 approved for 1000V safe working.
- Manufactured from chrome vanadium.
- · Also available as part of a set, Part No. 8558.