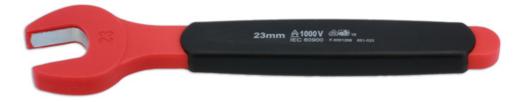

## **Insulated Open Ended Spanner 23mm**

A fully insulated 23mm open end spanner for use on modern hybrid and electric vehicles, suitable for live working up to 1000V AC/ 1500V DC. Both GS and VDE certificated, and manufactured according to the IEC60900 standard for safe use in a high voltage environment.

## **Additional Information**

- Size: 23mm; length: 226mm.
- Safe operator use for live voltages up to 1000V AC / 1500V DC.
- VDE certified. IEC60900:2018 approved for 1000V safe working.
- Manufactured from chrome vanadium.
- · Also available as part of a set, Part No. 8558.